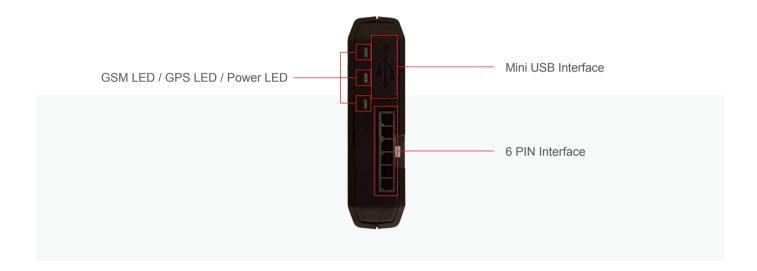

## Interfaces

| Digital Inputs                                                                                    | 1 positive trigger input for ignition detection 1 negative trigger input for normal use |  |
|---------------------------------------------------------------------------------------------------|-----------------------------------------------------------------------------------------|--|
| Digital Output 1 digital output, open drain, 150 mA max drive current                             |                                                                                         |  |
| Latched Digital Output 1 digital output with internal latch circuit, open drain, 150 mA max drive |                                                                                         |  |
| GSM Antenna Internal only                                                                         |                                                                                         |  |
| GPS Antenna Internal only                                                                         |                                                                                         |  |
| LED Indicators GSM, GPS, power                                                                    |                                                                                         |  |
| Mini USB Interface Used for upgrading and debugging                                               |                                                                                         |  |