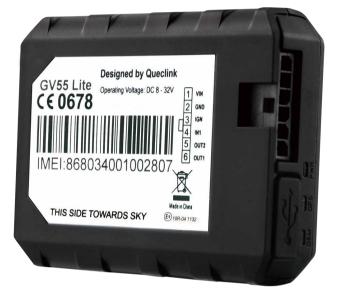

## **GV55** Lite

Cost effective micro telematics devices for basic tracking applications

| 44g

63mm(L) × 50mm(W) × 13.2mm(H)

| -30°C ~ +80°C

● Operating Voltage: 8V to 32V DC

The GV55 Lite is a micro GPS tracker that is suitable for a range of basic tracking applications such as stolen vehicle recovery, automobile finance, and more. The model is embedded with I/O interfaces, thus is capable of monitoring and controlling external devices.